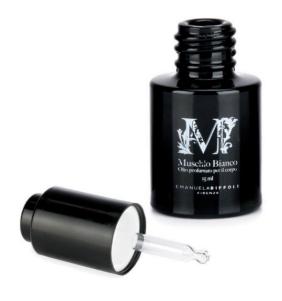

## EMANUELA BIFFOLI

**Hall 36 - 012** ITALY

#### WHITE MUSK BODY OIL

Discover the craftsmanship and refinement of our White Musk Body Oil, an exclusive creation by Emanuela Biffoli Firenze. Handcrafted in the heart of Florence, this oil embodies Italian tradition and modern innovation, offering luxurious and natural skincare.

The delicate, timeless white musk fragrance wraps the skin in notes that intensify upon contact, delivering a uniquely sensorial experience. Its formula deeply nourishes and hydrates,

leaving the skin silky, radiant, and delicately scented. The bottle is a masterpiece of design and functionality: engineered to filter light frequencies, it protects natural ingredients and preserves their freshness. Each bottle, carefully hand-filled, reflects artisanal excellence and the distinctive charm of Made in Florence.

A unique product that combines elegance, nature, and innovation, ensuring uncompromising care for your skin with unmatched style and quality.

www.biffoli.it