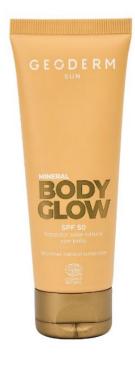

## **GEODERM**By Natural Solter

Hall 21 - H4b SPAIN

#### **MINERAL BODY GLOW SPF50**

Shimmer natural sunscreen. Water-free formula, with broad-spectrum non-nano mineral filters (titanium dioxide and zinc oxide), astaxanthin, raspberry oil, vitamin E and luminous pigments for a brightening and silky finish. Protects, hydrates, and delivers a radiant glow. Perfect for arms, legs and décolletage, keeps skin glowing naturally.

www.geoderm.es