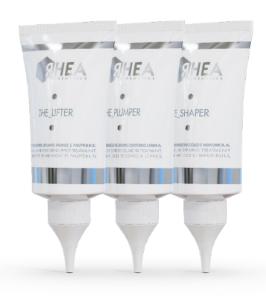

his concept, manuals and homecare products are adapted to meet the needs of each area: forehead and eyelids

benefit from a Botox-like relaxing effect; cheekbones and lip contour from a filler-like effect; while jawline and neck receive an antigravity action inspired by collagen threads. With the TOTAL ZONE treatment, in just 80 minutes you get a relaxing, sensory experience with immediately visible results. To support the treatment at the institute, three homecare products - The\_Lifter for forehead and eyelids, The\_Plumper for cheekbones and lip contour, and The\_Shaper for neck and jawline

www.rheacosmetics.com

### DISTRIBUTED COUNTRIES

Asia, Europe, North America, Italy

### **DISTRIBUTION CHANNELS**

Beauty salons, Spa&Hotel, Concept Store, E-commerce, Direct sales to the public



### SEPAI



Hall 29 - E9g SPAIN

#### **FLAWLESS NIGHT CREAM**

The ultimate sensorial icon. Prized for her potential and silky feeling with the highest concentration of illuminating and skin tightening cocktails to achieve and maintain optimal skin condition. The gem of the Flawless Line. To be used at nighttime, the skin looks smoother, brighter, firmer, and more lifted. Flawless Night Cream promotes hydrated skin that resists signs of aging and evolves in radiance day-by-day.

The cream's sumptuous formula provides a "cocktail" of ingredients that nourishes the skin with a 24-hour moisturizing effect.

The skin is visibly rejuvenated, with youthful density, smoothness and firmness, while preventing the appearance of wrinkles. The skin gets a new luminosity and uniformity for a face f