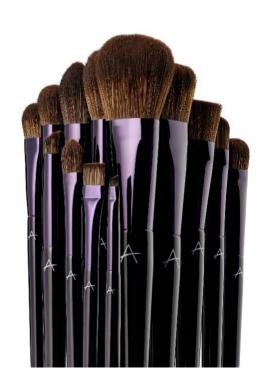

## ANISA INTERNATIONAL

**Hall 18 - C42** USA

#### **ULTRX FIBER COLLECTION**

The Next Evolution in Fiber Technology ULTRX is an advanced brush fiber designed to deliver exceptional coverage uniformity while consistent product payoff, maintaining an incredibly soft, silky feel on the skin. Created using highly technical extrusion and unique tipping processes, this revolutionary fiber features an exclusive profile for unparalleled infinity-shaped precision. Unlike traditional cylindrical fibers, ULTRX splits into two ultra-fine tips at the end, ensuring even

product pickup and distribution. The ultra-thin fiber tips evenly pick up powder and liquid makeup products, while the softly textured midsection grips product for a perfectly smooth application. Its feathery-soft texture provides a luxurious application experience, gentle enough for even the most sensitive skin. With consistent product distribution and superior control, this innovative fiber technology delivers precision, comfort, and performance in every stroke.

www.anisa.com