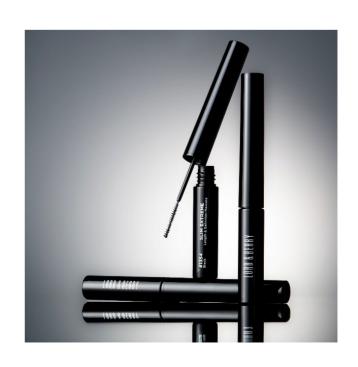

# LORD & BERRY

Hall 14EG – 40 ITALY

#### **SLIM EXTREME - LENGTH & DEFINITION MASCARA**

Slim Extreme is a long-lasting high definition, lengthening and volumizing mascara that gives your lashes extreme volume and length, and intense black color in just one stroke. It's unique super slim brush to reach every, even the smallest lash, making your lashes gorgeously defined and clear and giving them mega length, and smooth feeling like no other mascara can do.

It's lengthening and curling formula keeps straight lashes curled with zero flakes and clumps. It's long-lasting, smudge-, heat-, humidity- and sweat-proof. Formulated without D5/D6, TEA, plastic microbeads, silicones, nanomaterials. The product is vegan and not tested on animals.