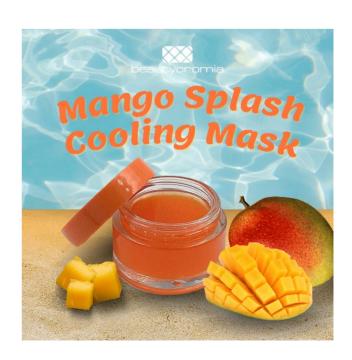

### **BEAUTYCROMIA**

**Hall 20 – B61-C58** ITALY

#### **MANGO SPLASH COOLING MASK**

This mask spotlights a poured gel texture, which transforms into a drip-free liquid on application. Designed to be used after sun exposure, the formulation is infused with a natural moisturizing agent, to offer long-lasting hydration even after rinsing. Scented with mango, among the mask's ingredients are a tropical bioactive complex, composed of dragon fruit, mango, papaya, and pineapple to nourish the skin, while enhancing its barrier function and texture.

And sustainably sourced red algae-derived gelling agents provide the mask's jelly-like consistency, before it transforms into a liquid. The formulation soothes, cools, and calms redness, to calm skin after sun exposure or to hydrate. The formula is Sephora Clean, Credo Clean, vegan, and is composed of 98% natural origin ingredients, without EDTA, PEGs, oils, paraffin, ethoxylates, parabens, silicones, cyclic silicones, or phenoxyethanol.