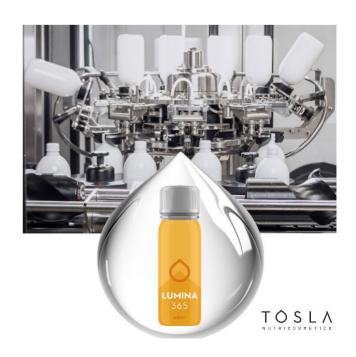

## TOSLA NUTRICOSMETICS

Hall 20 - C44 SLOVENIA

#### **LUMINA365**

Lumina365 is a groundbreaking, ready-to-drink nutricosmetic that redefines suncare. Lumina365 stands out by blending potent natural ingredients with award-winning, patented VELIOUS™ flavor technology. This first-of-its-kind supplement harnesses the benefits of Calaguala rhizome extract and redorange extract, offering comprehensive suncare treatment.

A recent clinical study demonstrated its efficacy, showing a 46% reduction in redness just 24 hours after UVB exposure and a 24% increase in the skin's Minimal Erythema Dose. Not only it's highly effective, but it also transforms sun-care into a delightful experience, with a refreshing Sicilian redorange flavor.