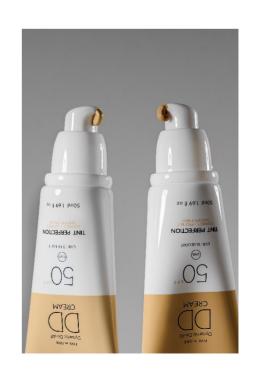

#### 5IN1 DD FACE CREAM SPF50 SHADE 01 - SHADE 02

DD CREAM SPF50 is a premium 5-in-1 multipurpose facial product for morning application. It contains targeted active ingredients that cover five basic needs of the skin:

- 1. Hydration complex of natural moisturizing sugars combined with hyaluronic acid.
- 2. Smart color technology that offers a natural look to your skin by evening out the color tone.
- 3. High sun protection SPF50 from UVA and UVB radiation, preventing visible signs of sun damage.

- 4. Advanced anti-aging technology that provides an immediate visual effect, improving the appearance of wrinkles and expression lines.
- 5. Blue radiation protection filter that shields your skin against atmospheric pollution and radiation from electronic devices. Experience the magic of DD (Dynamic Do-All) facial cream SPF50. With its dynamic formula, it simplifies your daily skincare routine by adapting to your skin, transforming into your natural tone for a radiant, healthy-looking glow from within! Suitable for all skin types.