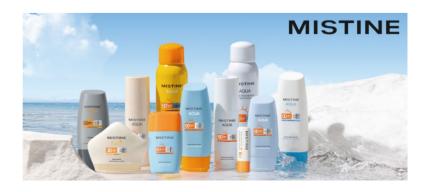

# MISTINE By Better Invention Company Limited

#### **MISTINE**

Hall 26 - B29-C30

#### **SUNSCREEN PRODUCT RANGE**

MISTINE 's sunscreen product range covers a variety of scenarios and skin type needs. It features a pioneering research achievement - Taremi Plus, a kind of bio-sunscreen technology, with an antioxidant level as high as 97.69%, a 116.71% increase in sun darkening prevention, and a 75.33% reduction in collagen degradation. The product line designed to customized sunscreens tailored for different groups, address pigmentation and tanning issues. ;Consumers can

choose different sunscreen solutions according o their individual needs.

Lip Gloss/mud: Added 2% peptide to enhance the plumping effect on the lips. Provides refined, long-lasting coverage; versatile for various occasions; Features vibrant matte and highly pigmented shades for a rich, full makeup effect.

Air Cushion Powder: Fresh and natural, with a translucent and even complexion, featuring a native sense of radiance; lighter than traditional Thai makeup, highlighting the naturally healthy and flawless skin state.