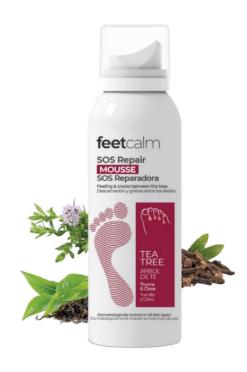

lps soothe and repair reddened, peeling skin. Foam texture with IMMEDIATE ABSORPTION.

Indicated for SKIN AND NAILS prone to fungi with itching caused by fungal infections.

SOS NAIL REPAIR SPRAY: Treatment that protects, regenerates, and strengthens rough, cracked, and discoloured nails. Its synergy of ingredients helps restore brittle nails and accelerates the healing process, ensuring strong and shiny nails. Its purifying synergy of Tea Tree, Eucalyptus, Pomegranate, Panthenol and Argan & Avocado Oils helps strengthen and restore brittle nails.

www.feetcalm.com

### **DISTRIBUTED COUNTRIES**

Europe, Middle East, Italy, Asia, Africa, South America, North America, Oceania

### **DISTRIBUTION CHANNELS**

Beauty Salons, Nail salon, Spa&Hotel, Pharmacies, Professional products E-commerce







### FUSION MESO By HB Aesthetics

### FUSION

Hall 29 - D2a SPAIN

#### PREF-EXOSOME

Sterile and isotonic solution that combines 1.5% pure hyaluronic acid and exosomes derived from Lactobacillus cultures. This formulation is designed to hydrate, rejuvenate, and enhance the appearance of the skin by promoting cellular activity and improving resilience. The 1.5% hyaluronic acid attracts and retains moisture, providing deep hydration that plumps the skin and reduces the appearance of fine lines.

The exosomes, derived from Lactobacillus cultures, are rich in proteins, lipids, and signaling molecules that facilitate cellular repair and regeneration. These exosomes, which are 500 times smaller than human pores, deliver active ingredients directly to skin cells, boosting skin elasticity a