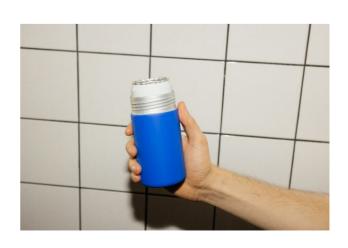

# MEADOW By C-Loop Packaging Sweden Ab

## meadow

Hall 20 - E26 SWEDEN

#### **MEADOW KAPSUL™**

The MEADOW KAPSUL™ revolutionises packaging by transforming aluminium beverage cans into versatile pre-fill containers. This solution addresses the pressing issue of waste generated by linear packaging. By modifying the can's end, we enable its use across diverse sectors, including personal care, beauty, home care, and beyond. The result is an affordable circular solution for brands that is already available at scale. Paired with a customisable reusable dispenser, it has proven

to deliver an exceptional experience for users. Easy to store, operate, and recycle. With the MEADOW KAPSUL™, consumers can implement sustainable practices in their routine without compromising on convenience. Additionally, the MEADOW KAPSUL™ reduces raw material consumption and lightens the can by eliminating the traditional pull tab. The result is a mess-free pre-fill experience for consumers, and flexibility for brands to tailor the technology to their specific targets and needs.