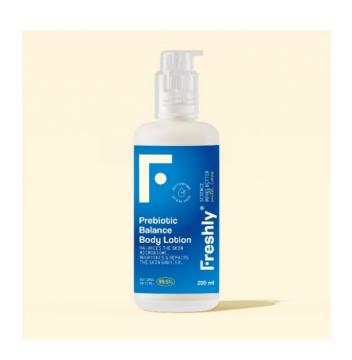

### FRESHLY COSMETICS

### **Freshly**®

Hall 21 -I5b SPAIN

#### PREBIOTIC BALANCE BODY LOTION

Hydrates, nourishes, and strengthens the skin while balancing its microbiome and natural pH. Made with 100% natural ingredients, its formula is tested on sensitive and atopic skin. It features Prebiotic Alphaglucan, which promotes the growth of beneficial bacteria and combats harmful microorganisms. The Biolipid Ceramide Complex repairs the skin barrier, preventing water loss and minimizing imbalances.

The synergy of Aqua Retention Complex and betaine optimizes water retention and promotes ceramide synthesis, ensuring long-lasting hydration. A blend of squalane and 5 vegetable oils enhances texture and luminosity, while shea butter and avocado oil regenerate the skin and speed up recovery from irritations. Ideal for normal and dry skin, with no paraffins, alcohol, or silicones.

www.freshlycosmetics.com