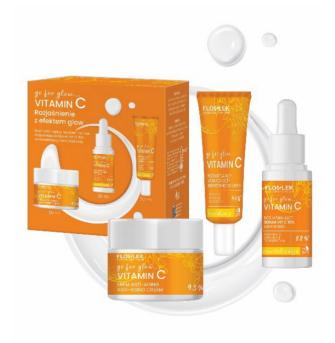

#### FLOS\*LEK

Hall 21 - 02 **POLAND** 

#### **GO FOR GLOW VITAMIN C**

Go for glow VITAMIN C line is intended for tired skin, lacking radiance, prone to loss of firmness and with visible first wrinkles. What can you expect after using?

- skin vitalization, brightening and evening out the skin tone,
- GLOW effect rested appearance of the face and healthy glow of the skin,
- reduction of the visibility of redness and discoloration, moisturizing and soothing the skin, firming and rejuvenation, anti-wrinkle effect.

What ingredients ensure effectiveness??

A stable form of vitamin C, which gives a visible effect of brightening and rejuvenating the skin and is effective for all skin types: young, mature, problematic. Effective ingredients: Fucocert®, Oligogeline®, vitamin E and Troxerutin; Vegan products without gluten, GMO and Ingredients of natural origin: from 88 to 97%.

Certificates and packaging: products certified by PETA, FSC® certified cartons, jars and bottle made of glass, and the tube made of 50% recyclate.

www.floslek.pl/en