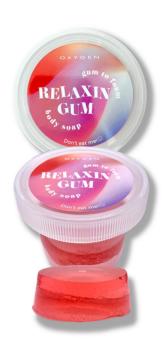

#### **RELAXIN-GUM**

At first glance a bizarre colored and scented jelly that magically transforms into a soft foam when in contact with water: Relaxin-Gum is an innovative soap with an unexpected consistency, designed to provide a fun and relaxing experience in the shower. Perfect to follow you during your travels or to be used daily, even just to put you in a good mood!

98% natural origin, it contains a Seaweed derived gelling agent and renewable plant

derived surfactant with a pleasing foaming action enhancing your shower experience. An anti-dehydration shield made up of a patented complex of natural sugars derivatives, helps dehydrated skin by acting on 3 key mechanisms of natural hydration resulting in smoother skin. Boosted with Alp Rose Leaf extract noted to increase skin stem cell vitality, boost epidermal regeneration, improve the skin barrier function and help the skin to cope with climate changes.