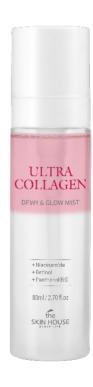

# the SKIN HOUSE By Noksibcho Cosmetic Co.

Hall 14 - F17 KOREA

#### **ULTRA COLLAGEN DEWY&GLOWY MIST**

Experience the innovation of the Double-Layer Ampoule Mist, uniquely designed with a powerful combination of oil and water layers for maximum skincare benefits. Infused with Collagen, Niacinamide, Panthenol, and Retinol, this mist helps improve skin elasticity, smoothens texture, and delivers a radiant glow. The oil layer locks in moisture, while the water layer delivers instant hydration, ensuring long-lasting nourishment.

With a fine mist spray for even distribution, it boosts collagen production and revitalizes tired skin. Simplify your routine by replacing both toner and ampoule with this all-in-one product—perfect for those seeking a quick yet effective skincare solution! Ideal for on-the-go hydration, this ampoule mist leaves your skin feeling fresh, plump, and glowing throughout the day.