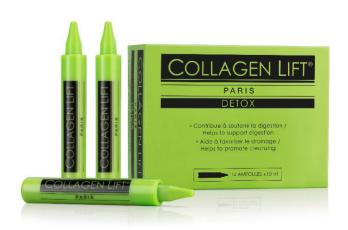

ral ingredients like sea lettuce, pineapple stem, dandelion root, artichoke, ash leaf, rooibos tea, rosemary, papaya, burdock root, apple cider vinegar and collagen to flush out toxins and reduce water retention.
- Promotes healthy weight loss: Supports metabolism and natural fat-burning processes Improves digestion: The drink's formulation aids digestion, reduces bloating, and helps maintain gut health.
- Clinically tested: formulated by experts and undergoes rigorous testing to ensure efficacy, safety and consistency to deliver real results.
- DETOX features a refreshing mango flavour, making it easy and enjoyable to drink.

www.collagen-experts.eu

### **DISTRIBUTED COUNTRIES**

Europe, Asia, Africa, Middle East

### **DISTRIBUTION CHANNELS**

Beauty Salons, Spa&Hotel, Medical Clinics







# DECOMEDICAL By Jean Marie Lorenz Srl



Hall 30 - A11 ITALY

#### **FEELGOOD SKIN**

Decomedical presents 'Feelgood skin', the revolutionary facial system.

The new professional technology with dual function, low frequency ultrasound and bipolar capacitive radiofrequency to perform multiple safe and painless facial aesthetic treatments.

Good-skin ultrasound function: Deep skin cleansing, Cell regeneration, Reactivating micro massage, Oxygenating and exfoliating

action. Pro-time radiofrequency function: Natural lifting, Plumping and moisturising action around the eyes, Smoothing of superficial wrinkles, Production of new collagen and elastin, Reduction of sebaceous gland volume. Feelgood skin is a 100% made in Italy product. We research the best products and raw materials to ensur