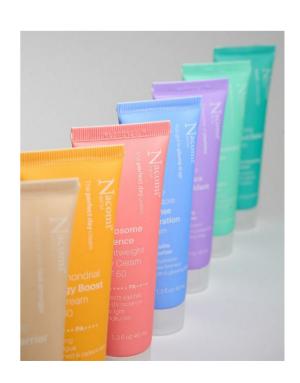

## ANISA INTERNATIONAL

**Hall 18 - C42** USA

#### **ULTRX FIBER COLLECTION**

The Next Evolution in Fiber Technology ULTRX is an advanced brush fiber designed to deliver exceptional coverage uniformity while consistent product payoff, maintaining an incredibly soft, silky feel on the skin. Created using highly technical extrusion and unique tipping processes, this revolutionary fiber features an exclusive profile for unparalleled infinity-shaped precision. Unlike traditional cylindrical fibers, ULTRX splits into two ultra-fine tips at the end, ensuring even

product pickup and distribution. The ultra-thin fiber tips evenly pick up powder and liquid makeup products, while the softly textured midsection grips product for a perfectly smooth application. Its feathery-soft texture provides a luxurious application experience, gentle enough for even the most sensitive skin. With consistent product distribution and superior control, this innovative fiber technology delivers precision, comfort, and performance in every stroke.

www.anisa.com