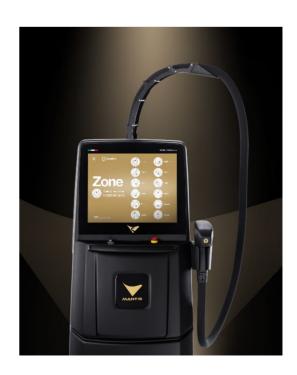

# QUADTHERA By Eco Dm Lab

Hall 14 - F25 SOUTH KOREA

#### **QUADTHERA V1**

Quadthera's 4-level alternating ultrasound technology is capable of delivering the ultrasound from the outermost keratin layer to the deepest muscle layer, revitalizing skin cells and addressing multiple skin concerns in one device. Quadthera features a patented structure that enables the alternating output of four different frequencies, including the unique 1MHz frequency, which enhances hydration and the absorption of active ingredients, making it unmatched among LDM ultrasonic devices.

The first mode is hydration care mode, uses 1 and 3 MHz frequencies to restores moisture balance and enhances absorption of active ingredients. The second mode is Soothing care mode and it uses 3,10,17 MHz, calms troubled skin and reduces redness. The third mode is Elasticity and regeneration care mode, helps to promote skin regeneration and strengthen skin barrier. The last mode is total care that outputs 4 level alternating frequencies providing comprehensive care for overall skin health.