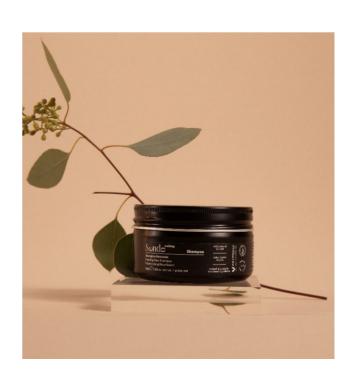

# BEAUHEIT By Unique Products Aps

Hall 21 – Q2 DENMARK

#### **BEAUHEIT COLLAGEN BOOSTER NO 113**

With BEAUHEIT hyaluronic acid COLLAGEN BOOSTER the signs of age diminish, the skin looks rejuvenated, visibly firmer and recovers its elasticity. When we are young, skin's regenerative processes are more powerful than the destructive ones, resulting in youthful and glowing appearance. With ageing, this process tends to reverse, and wrinkles appear. To maintain the youthful appearance, it is equally important to reduce the destructive processes while stimulating

regenerative ones. Pea protein-peptide acts as a multifunctional anti-ageing active ingredient, rejuvenating the skin, boosting collagen, and rebalancing skin processes to recover skin youth appearance with the skin becoming visibly firmer and with more elasticity. Extract of circular apple pomace, an agricultural waste ingredient, is rich in polyphenols, and contributing to restoring the healthy appearance of the skin thanks to its action on reducing inflammatory processes.