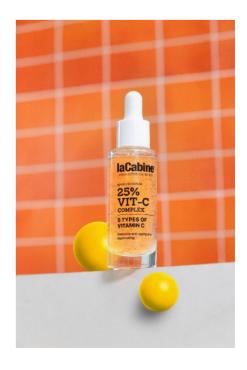

# LACABINE GROUP

Hall 26 - C71 SPAIN

#### **ADVANCED SERUMS**

Introducing the new Advanced Serums Collection, designed to take your skincare routine to the next level. Using microencapsulation technology, these serums deliver active ingredients more deeply and effectively into the skin. Each one is formulated with high concentrations of the most popular ingredients in skincare today: Hyaluronic Acid, Vitamin C, Niacinamide, Retinol and Collagen, making them powerful

and effective. What makes this collection special is its lightweight, ultra-sensory textures that feel amazing on the skin. The micro-capsules melt inmmediately in contact with the skin and absorb quickly, leaving your skin soft, hydrated, and glowing. Whether you need hydration, anti-aging, or brightening, these serums combine the latest trends with advanced science to give you visible results.