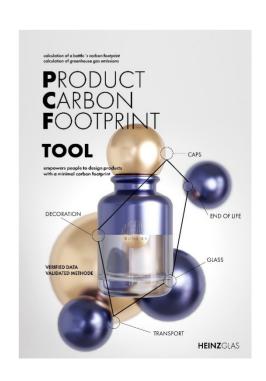

#### HEINZ-GLAS PRODUCT CARBON FOOTPRINT TOOL

The HEINZ-GLAS Group, a global producer of glass flacons and jars for the perfume and cosmetics industry, has decided to have the carbon footprint of its products voluntarily analysed and verified by an independent third party. HEINZ-GLAS relies on an intelligent IT tool developed in-house to systematically analyse emissions along the value chain of its products. TÜV SÜD has successfully validated the underlying methodology.

With the PCF tool, the CO2 emissions of a HEINZ-GLAS product can already be variably determined during the development process. This enables customers to design the shape, form and decoration of the product in such a way that the lowest possible carbon footprint is achieved. In this way, Heinz-GLas is also documenting the transformation to electromelting and renewable electricity at all global locations that began over 50 years ago.