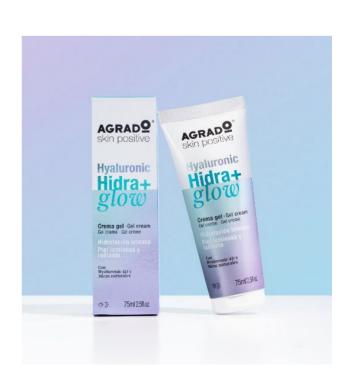

# AGRADO SKIN POSITIVE By Quimi Romar S.l.u.

AGRAD<sup>®</sup> skin positive

Hall 36 - D18-E17 SPAIN

#### **HYALURONIC HIDRA + GLOW**

Hyaluronic Hidra Glow is a super-hydrating facial gel cream combining Hyaluronic Acid and natural micas for intense hydration and radiance. It serves as a hydrating primer suitable for all skin types and daily use. Featuring Hyaluronic 4D, it blends four types of hyaluronic acid to target different skin layers: Acid 1 targets the surface, forming a protective film to reduce water loss; Acid 2 targets the cuticle, retaining moisture; Acid 3 binds to the epidermis, providing double

hydration and repairing the barrier; Acid 4 penetrates the dermis, restoring the skin from within.

The natural micas add radiance and a silky texture, while the Glow Active Complex, inspired by freshwater algae, protects against blue light, oxidative stress, and Wi-Fi radiation. It also improves skin tone, firmness, and hydration, while reducing redness, sensitivity, and the appearance of crow's feet.