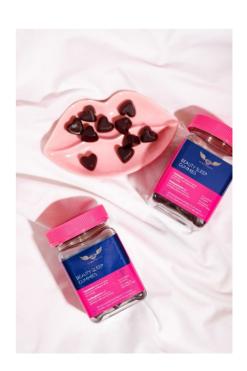

### **BEAUTYCROMIA**

**Hall 20 – B61-C58** ITALY

#### **MANGO SPLASH COOLING MASK**

This mask spotlights a poured gel texture, which transforms into a drip-free liquid on application. Designed to be used after sun exposure, the formulation is infused with a natural moisturizing agent, to offer long-lasting hydration even after rinsing. Scented with mango, among the mask's ingredients are a tropical bioactive complex, composed of dragon fruit, mango, papaya, and pineapple to nourish the skin, while enhancing its barrier function and texture.

And sustainably sourced red algae-derived gelling agents provide the mask's jelly-like consistency, before it transforms into a liquid. The formulation soothes, cools, and calms redness, to calm skin after sun exposure or to hydrate. The formula is Sephora Clean, Credo Clean, vegan, and is composed of 98% natural origin ingredients, without EDTA, PEGs, oils, paraffin, ethoxylates, parabens, silicones, cyclic silicones, or phenoxyethanol.

www.beautycromia.com