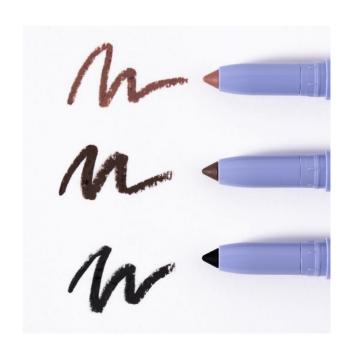

### **BLONDESISTER**

Hall 14EG – 50 ITALY

#### 3 IN 1 EYES ON ME \| EYESHADOW, EYELINER, KAJAL

Blondesister's Eyes On Me pencil represents a true breakthrough in beauty. Featuring a sharpenable tip for precise application, its ultra-soft formula provides exceptional comfort on both the eyelid and waterline. The long-lasting formula stays put all day, without smudging or creasing, making it perfect even for sensitive eyes\*.

What truly sets Eyes On Me apart is its versatility: it works as an eyeliner, eyeshadow, and kajal, allowing you to effortlessly create a range of stunning looks. Available in three shades – Liquorice (deep black), Brownie (rich brown), and Macaron (soft taupe) – it offers flawless results every time.\*Tested on 20 volunteers with sensitive eyes.