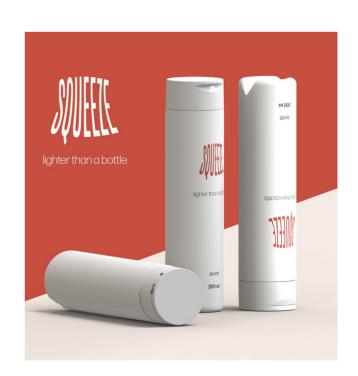

# EUROVETROCAP SPA

Hall 18 - F28 ITALY

The 200ml Squeeze bottle with a 24/410 neck is the flacontube offered by Eurovetrocap, now improved both in terms of material and the range of accessories specifically designed for it. It resembles our classic Cilindro Alto Slim 200 bottle in terms of diameter and height, but stands out with a 45% reduced weight for a lower environmental impact, an innovative design, and a material that makes it easier to compress, ensuring excellent dispensing of the contents.

Made from an extremely soft material with excellent elasticity and memory, allowing the container to quickly regain its shape after each use. The base's geometry is carefully designed to guarantee the bottle's stability, while also making it ideal for squeezing from the bottom, just like a tube.

The new Flip-Top Slim cap, fits perfectly, making it practical and stable even when placed upside down, just like a classic tube.

www.eurovetrocap.com