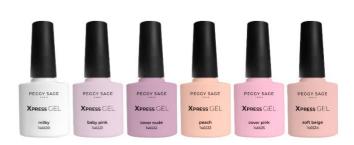

#### **XPRESS GEL**

A Peggy Sage innovation for a perfect Xpress manicure! Revolutionize your lacquer application with XPRESS GEL, the 3-in-1 gel that combines base, build, and finish. Perfect for overlay, extension, or refill, this self-leveling gel guarantees a clean and precise application without the need for filing. Its all-in-one formula allows you to achieve long-lasting, professional results in record time. The XPRESS GEL range is available in 6 shades, from beige to nude pinks, including an elegant milky white.

Available in 15 ml jar and 7 ml bottle formats to suit all your usage preferences. The benefits of the XPRESS GEL range:

- · Ultra-fast, easy, and precise application
- All-in-one formula: Base, build/colour, and gloss finish combined into one product
- Self-leveling gel and filing-free construction.
- · Long-lasting wear.
- Can be used for overlay and strengthening of natural nails or for creating extensions with forms, popits or tips