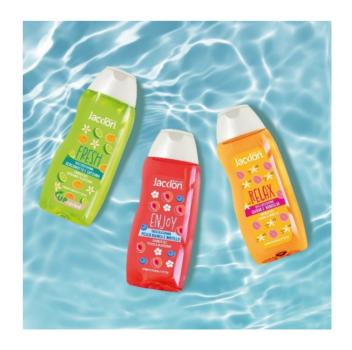

### **JACKLON**

Hall 36 - L21

Jacklon line includes body, hair and oral care products. A wide range of bath&showers, shower gels, 2in1 shower&shampoo, liquid soaps and refills, intimate cleansers, body lotions, shampoos, conditioners, hair masks, hair gel, mouthwashes and cologne.

Most attention was given to packaging which, is for almost item made with 50% to 100% recycled PET plastic.

New shower gels inspired by trends:
Escape – Guava and Vanilla
Happiness – White Peach and Blueberry
Back to nature – Bergamot\* and Satsuma\*
A studied formula that follows a green vision and better skin compatibility.