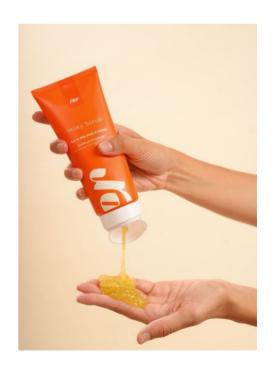

### **BEAUTYCROMIA**

**Hall 20 – B61-C58** ITALY

#### **MANGO SPLASH COOLING MASK**

This mask spotlights a poured gel texture, which transforms into a drip-free liquid on application. Designed to be used after sun exposure, the formulation is infused with a natural moisturizing agent, to offer long-lasting hydration even after rinsing. Scented with mango, among the mask's ingredients are a tropical bioactive complex, composed of dragon fruit, mango, papaya, and pineapple to nourish the skin, while enhancing its barrier function and texture.

And sustainably sourced red algae-derived gelling agents provide the mask's jelly-like consistency, before it transforms into a liquid. The formulation soothes, cools, and calms redness, to calm skin after sun exposure or to hydrate. The formula is Sephora Clean, Credo Clean, vegan, and is composed of 98% natural origin ingredients, without EDTA, PEGs, oils, paraffin, ethoxylates, parabens, silicones, cyclic silicones, or phenoxyethanol.