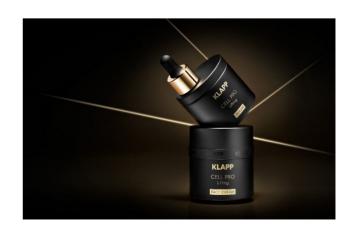

## CAMORAK SRL

Hall 18 - B11

#### **FACE CREAM WITH EXOSOMES**

The exosomes of Centella asiatica in this cream are small nanometric vesicles containing proteins, lipids and genetic material. They have the capacity to modulate the cells microenvironment, regulate gene expression and induce cell differentiation, with beneficial effects on skin health.

Being composed of phospholipids, the main components of the epidermis, exosomes have a great affinity and penetration capacity. We used this technology to maximize the effectiveness of Centella asiatica. This formulation can be applied also as regenerating night mask.

www.camorak.com