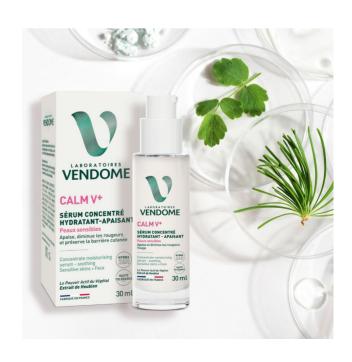

Specialty Store / Boutique, Herbalist shops & Drugstores, E-commerce, Direct B2c retail



#### LABORATOIRES VENDÔME By La Phocéenne de Cosmétique



#### SOOTHING MOISTURIZING SERUM CONCENTRATE CALM V+ LABORATOIRES VENDÔME

For sensitive skin. Formulated to immediately soothe the skin and preserve its barrier function, while reducing facial redness. Soothing Moisturizing Serum Concentrate moisturizes for 24 hours. Suitable for pregnant and breast-feeding women.

Immediately soothes

- Reduces redness
- High tolerance
- · Dermatologically tested
- Made in France
- Yuka rating: 100/100

www.lepetitolivier.fr

#### DISTRIBUTED COUNTRIES

Europe, Italy, North America, South America, Oceania, Asia, Middle East, Africa

#### **DISTRIBUTION CHANNELS**

Department stores, Pharmacies, Ecommerce





# GREEN & ORGANIC

#### NACOMI NEXT LEVEL



Hall 21-P3 POLAND

#### **NEXT LEVEL OF ACTIVE FACE CREAM**

Discover a series of 7 advanced creams, created to complement routines based on active serum. Concentrated compositions of active ingredients ideally selected for a moisturizing, soothing, rejuvenating or protective routine. Pure Balance Oil-free Cream is the perfect choice for oily and combination skin - it reduces imperfections and restores balance. Soothing Instant Relief Cream brings relief to sensitive skin, soothing irritations. Prebiotic Skin Barrier Cream strengthens the protective barrier.

Plump & Restore Intense Hydration Cream deeply moisturizes, increasing skin elasticity. Thanks to Peptides Radiance Antioxidant Cream, the skin will regain radiance and smoothness, and