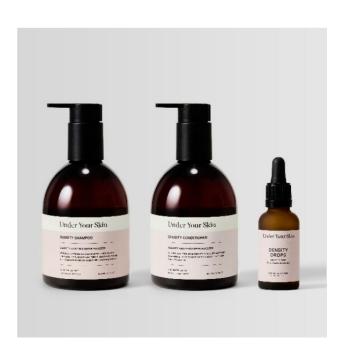

**

Hall 16 - D25b SWEDEN

#### **DENSITY**

These products naturally stimulates the activity of the hair follicles and prevents hair loss. Through a unique extract called Capilia Longa - consisting of turmeric - which has been scientifically proven to stimulate hair growth, improve hair density and thickness you can now boost your hair with our Density Line.

Capilia Longa is the first natural extract in the world that has been scientifically proven to prevent hair loss and stimulate hair growth.

www.underyourskin.se

#### **DISTRIBUTED COUNTRIES**

Europe, North America

#### **DISTRIBUTION CHANNELS**

Hair Salons, Perfume Shops/Chain, Concept Store / Specialty Store / Boutique, Luxury Prestige / Department Store, Pharmacies, Herbalist shops & Drugstores, E-commerce, Direct B2c retail





# XLASH By Beauty Generation

# **XLASH**

Hall 16 - C20a SWEDEN

#### **XLASH SENSITIVE EYELASH SERUM**

Xlash Sensitive eyelash serum is a caring Swedish formula for longer and stronger lashes. Enjoy the benefits of our iconic lash serum, now with a formula developed for the most sensitive eyes without prostaglandin analogue. An active peptide complex gently promotes lasting lash growth and health. Bioactive algae prevents breakage while vegan keratin helps strengthen lash follicles. Xlash Sensitive is hypoallergenci,

pharmacy friendly and dermatologist and opthamologist certified. Use twice daily for 6-8 weeks or longer to see the best results. Formulated in Sweden and will you give up to 39% longer lashes. #1 Best-selling lash and brow serum brand in Scandinavia. Based on an indep