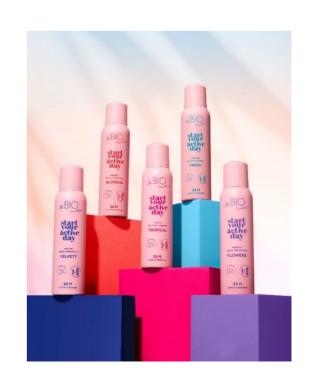

#### **START YOUR ACTIVE DAY**

Start Your Active Day is designed for energetic and active individuals who seek quick and effective skincare solutions amidst their busy lifestyles. This line delivers instant skin care without lengthy routines. The range includes: Deodorants featuring CITROFOL® AI EXTRA for neutralizing odors and INULINE for microbiome protection, ensuring triple benefits: odor neutralization, microbiome shielding, and hydration with GLICERINE.

Packaged sustainably with eco-friendly nitrogen technology.

Isotonic Body Balms, enriched with Pronalen Sport, a cosmetic isotonic that restores ion balance, hydrates, and refreshes. These fast-absorbing balms leave the skin smooth, non-sticky, and deeply nourished in just 30 seconds. With 99% natural ingredients, vegan formulas, and vibrant packaging inspired by isotonic drinks, this line redefines convenience and sustainability in skincare.