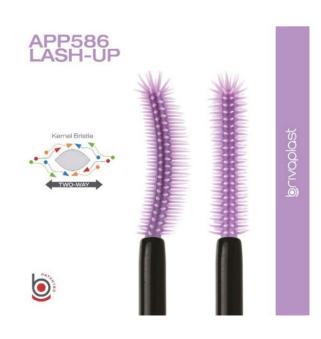

#### **APP586 LASH-UP**

APP586 Lash-Up ergonomically mascara brush has soft plastic bristles, organized around the inner body forming a curved shape: it allows the brush to follow the natural shape of the eye and lash curvature while positioning the product optimally from the lash line.

The bristles are arranged in an intertwined distribution position so that every single lash, with every possible length, is properly combed and volumized by the formula.

The concave inner part of the brush with short bristles acts as a reservoir for the formula, ideal for loading the lashes while giving them added density and curl. These shorter bristles can also be used on the lower lash line, for a neat and precise application.

Extra style and definition are achieved with the bristles at the top of the brush, ideal to touch up make-up on the corners of the eyes or add formula on the tip of the lashes.

Panoramic volume is achieved.