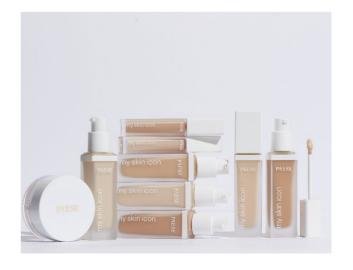

#### MY SKIN ICON

The My Skin Icon collection was created with the idea of establishing a lasting makeup base for the skin, adding strength and confidence throughout the day. It is a series of matte foundations and concealers with a satin finish, and the collection is completed with a powder. My Skin Icon is a new dimension of matte that, despite its excellent coverage and durability, will enchant you with its unique finish.