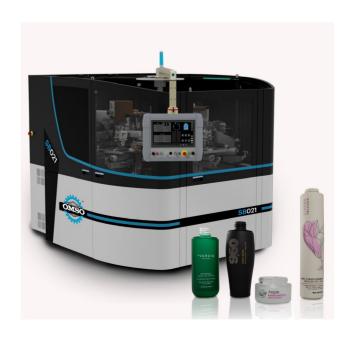

## **OMSO SPA**

Hall 19 - L12-M11

#### **OMSO MACCHINE SERIGRAFICHE**

SB021 is a fully servo-controlled automatic screen printing machine for plastic or glass items. It can screenprint from 1 to 3 colours. Compact look and reduced overall dimensions make it suitable for small-sized companies as well.

User-friendly interface. It can be implemented with industrial software in order to optimise production activities. UV LED lamps and high-efficiency engines assure reduced energy consumptions. Zero ozone emission and reduced CO2 production.

www.omso.it