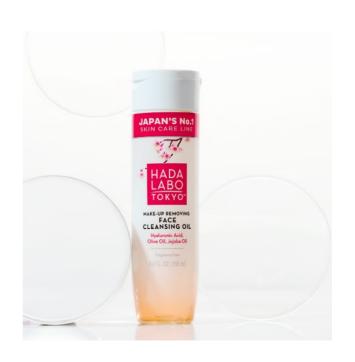

# HADA LABO TOKYO By Dax Cosmetics

Hall 14-E11 POLAND

#### **MAKE-UP REMOVING FACE CLEANSING OIL**

Hada Labo Tokyo Make-up removing cleansing oil stands out as a revolutionary product in skin cleansing and care. Designed with sensitive skin in mind, it is fragrance-free and contains no colorants, making it gentle and suitable for all ages. What sets Hada Labo Tokyo Make-up removing cleansing oil apart is its sophisticated formula. Enriched with Olive Oil and Jojoba Oil, it effectively breaks down makeup and impurities while preserving the skin's natural moisture barrier.

The inclusion of two derivatives of Hyaluronic Acid ensures deep hydration by enhancing adherence to the skin, allowing the benefits of the acids to remain even after rinsing. This Make-up removing cleansing oil delivers exceptional results, effortlessly removing impurities without leaving a greasy residue. Its luxurious texture provides an elevated cleansing experience, leaving the skin feeling refreshed, moisturized, and perfectly clean.