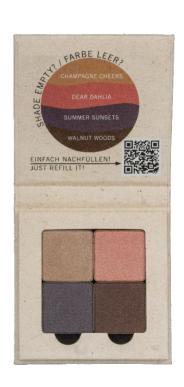

#### **NATURAL QUATTRO EYESHADOW**

The Natural Quattro Eyeshadow is certified BDIH natural cosmetics and offers four highly pigmented, perfectly matched shades for radiant and flawless eye makeup. Its soft, vegan formula, enriched with organic castor oil, blends effortlessly for smooth application and versatile looks. Sustainability is at its core: the packaging is made of paper and is refillable. When one or two shades run out, there's no need to replace the entire palette.

Simply refill it with Beauty ID Refill Eyeshadows, reducing waste and conserving resources.

This innovative system allows you to create a personalized palette tailored to your preferences while supporting environmentally conscious practices. By combining high-quality natural ingredients, refillable functionality, and eco-friendly design, the Natural Quattro Eyeshadow offers sustainable beauty without compromise – for creative, stylish looks that align with your values