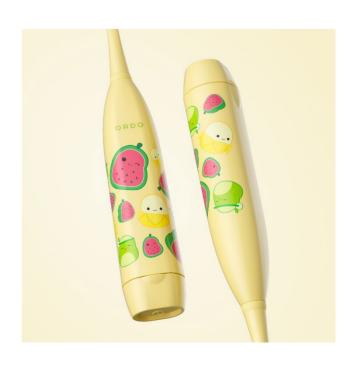

ca, Middle East, South America, Asia, Oceania

#### **DISTRIBUTION CHANNELS**

Beauty Salons, Hair Salons, Nail salon, Professional products E-commerce, Perfume Shops/Chain, Luxury Prestige / Department Store, Pharmacies, E-commerce





### **ORDO**



Hall 22 - B28

#### **SQUISHMALLOW SONIC TOOTHBRUSH**

Our collaboration with Squishmallows makes brushing a fun, engaging experience for kids and teens. Featuring beloved characters like Cam, Patty, and Wanda, these toothbrushes utilise the same sonic technology as our adult range to promote healthy habits with features tailored for ages four and up.

www.ordolife.com

#### DISTRIBUTED COUNTRIES

Europe, Italy, North America, Oceania, Middle East, Africa

#### **DISTRIBUTION CHANNELS**

Supermarkets / Hypermarkets, Pharmacies, E-commerce







# STYLPRO By Stylideas



**Hall 22 - B30** UK

#### **WAVELENGTH LED FACE MASK**

The STYLPRO Wavelength LED Face Mask is a skincare device that uses red (633nm) and blue (415nm) LEDs to emit specific wavelengths of light onto the skin and near infrared (830nm) to promote skin health. Uncover a radiant and youthful complexion with the STYLPRO Wavelength LED Face Mask. This hands free, wearable device harnesses the power of LED lights, with 4 different modes, to target your skincare needs.

;The red LED aids the stimulation of collagen production, helping to reduce the appearance of fine lines and wrinkles, while the blue LED helps target spots and blemishes promoting a clear complexion. Explore the benefits of near-infrared light to help reduce inflammation. The real magic happens w