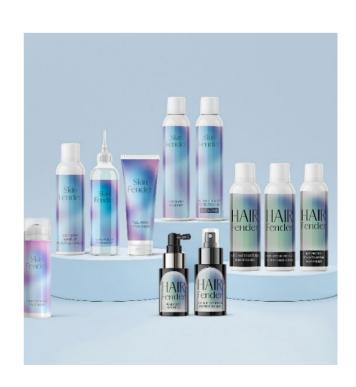

# BEAUTYVIBE By Colep Consumer Products

Hall 18 - C38-D37 PORTUGAL

#### **D-FENDER - SHIELDED BEAUTY FOR SKIN & HAIR**

D-fender; shield your beauty with unrivalled protection. Unveil a new era of beauty protection with our groundbreaking D-fender collection for Skin & Hair. Crafted with dual-action formulas to tackle today's toughest environmental challenges, this collection shields, fortifies, and rejuvenates, boosting skin and hair from within to enhance their natural resilience and defenses. From pollution - fighting cleansers to humidity - resistant stylers, Hair Fender protects against heating tools, pollution,

and hard water damage, minimising frizz. Detoxifying cleansers, SPF-infused moisturizers, and resilience-boosting face mists combine in Skin Fender to remove the effects of pollution, brighten the skin, and lock in moisture so skin stays healthy, youthful, and shielded against daily pollution and environmental aggressors. The ultimate beauty boost for radiant, resilient skin and hair ready to conquer urban life!