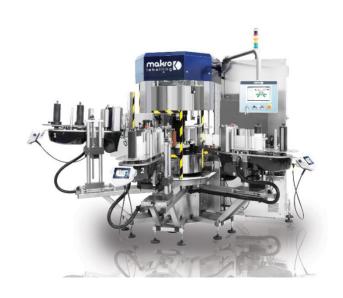

# MAKRO LABELLING SRL

**Hall 19 – B5** 

#### **MAK-ROTARY**

The available versions include: MAK Rotary with fixed modules (MAK 01, 02, 03, and MAK 1), ideal for small businesses, ensuring a production speed of up to 12,000 b/h, with mechanical or electronic rotation of the bottle holders. To meet the needs of medium and large businesses, the MAK Rotary with removable modules (MAK 2, 3, 4, 5, 6, 7, and 8) offer special applications with production speeds up to 50,000 b/h. Of particular importance is the high-speed self-adhesive labeler, equipped with HS2 stations.

This machine can be fitted with unwinders and a no-stop system, allowing uninterrupted production at maximum speed even during reel changes. The system for applying the fiscal warranty seal can also be combined. The entire Makro range can be equipped with a Vision System: the RAPTOR (Rapide to Orientate) and ALICE (Advanced Label Inspection and Control Environment) vision systems ensure high performance, reduced waste, and top quality of the finished product