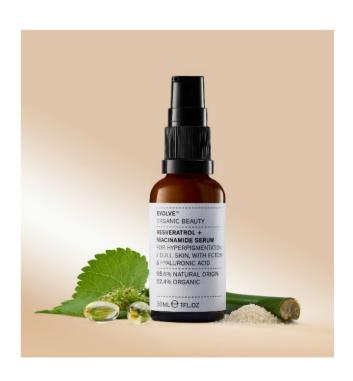

# EVOLVE ORGANIC BEAUTY BEAUTY By Good Ventures Ltd

Hall 14EG - 46 UNITED KINGDOM

#### **RESVERATROL + NIACINAMIDE SERUM**

Achieve a brighter, more even complexion advanced with this Resveratrol Niacinamide serum. Formulated with 3% Resveratrol from White encapsulated Mulberry, 150 times more effective at reducing dark spots and hyperpigmentation, and naturally derived Niacinamide at 4%, to brighten dull skin, enhance radiance, support the skin barrier and refine pores.

Suitable for all skin types, this powerful serum includes Ectoin, a clinically proven amino acid that protects against environmental damage and strengthens skin resilience. The formula also features ultra-low molecular weight Hyaluronic Acid for deep hydration, leaving skin plump, dewy and visibly refreshed. Formulated with 98.6% Natural and 52.4% Organic ingredients. Certified Vegan, Cruelty Free and B Corp accredited. Packaged in recyclable glass and card.