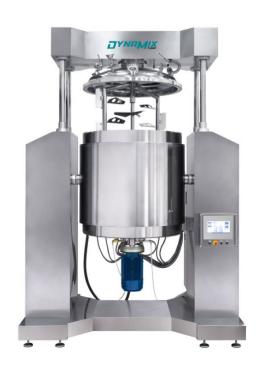

# DYNAGE -DYNAMICS GEEKS By Albrigi Luigi

Hall 19 - L9

#### **ASEPTIBLEND**

The ASEPTIBLEND series mixers are the ideal choice for pharmaceutical companies aiming to optimize quality, efficiency, and compliance with the most stringent hygiene regulations.

The mixing apparatus ensures homogeneous processing, even for the most complex formulations, reducing the risk of contamination and fully adhering to GMP standards.

It integrates mixing, dissolution, and thermal regulation functions and can also include turboemulsification/homogenization systems.

All surfaces, seals, and joints are aseptic.

This series features an innovative onboard cleaning and sanitation system.

Thanks to advanced process parameter control, including variable speed and real-time monitoring options, this mixer guarantees consistent and scalable results.

An indispensable solution for production lines striving for excellence and competitiveness in the global pharmaceutical market.