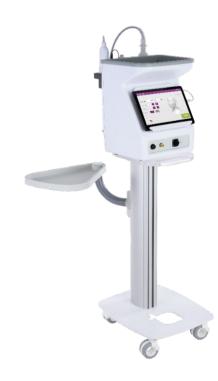

#### **QUADTHERA V1**

Quadthera's 4-level alternating ultrasound technology is capable of delivering the ultrasound from the outermost keratin layer to the deepest muscle layer, revitalizing skin cells and addressing multiple skin concerns in one device. Quadthera features a patented structure that enables the alternating output of four different frequencies, including the unique 1MHz frequency, which enhances hydration and the absorption of active ingredients, making it unmatched among LDM ultrasonic devices.

The first mode is hydration care mode, uses 1 and 3 MHz frequencies to restores moisture balance and enhances absorption of active ingredients. The second mode is Soothing care mode and it uses 3,10,17 MHz, calms troubled skin and reduces redness. The third mode is Elasticity and regeneration care mode, helps to promote skin regeneration and strengthen skin barrier. The last mode is total care that outputs 4 level alternating frequencies providing comprehensive care for overall skin health.

www.quadthera.com/en