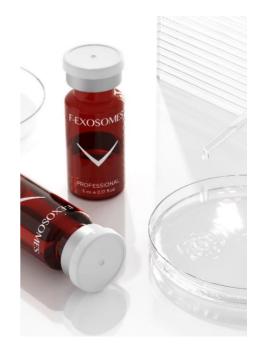

#### **FACE CREAM WITH EXOSOMES**

The exosomes of Centella asiatica in this cream are small nanometric vesicles containing proteins, lipids and genetic material. They have the capacity to modulate the cells microenvironment, regulate gene expression and induce cell differentiation, with beneficial effects on skin health.

Being composed of phospholipids, the main components of the epidermis, exosomes have a great affinity and penetration capacity. We used this technology to maximize the effectiveness of Centella asiatica. This formulation can be applied also as regenerating night mask.