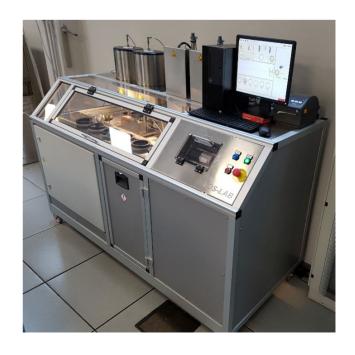

### **LAWER**

**Hall 19 – D2-E1** ITALY

#### **COS-LAB**

COS-LAB is an automatic and compact system for the preparation of creams, used in dyeing tests on synthetic or natural hair strands. The machine automatically weighs powders to the tenth of a thousandth of a gram. The glasses with the prepared creams are automatically made available to the operator in the parking lot, which can accommodate up to 6 glasses.

COS-LAB offers several advantages:

- · Accurate micro-weighing of dye powder
- Robotic handling of beakers-silos
- · Automatic dissolution
- Fully insulated working area thanks to polycarbonate protection panels
- Perfect environmental and safety conditions