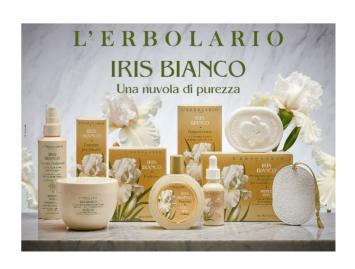

tagonist of L'Erbolario perfumed line. White Iris fragrance not only enhances the wearer with its rich, stylish perfume, but is also perfect for use with clothes or linen thanks to its unique "scent of cleanliness".

The rhizomes of this wonderful flower have provided us with the special ingredients for the cosmetics in this line: at L'Erbolario Laboratory, we have produced an extract with both moisturizing and toning properties, and a distilled water from the residue with a softening, refreshing effect, providing care for your skin that is as pure and gentle as White Iris petals.

www.erbolario.com

#### DISTRIBUTED COUNTRIES

America, Asia, Europe, Eastern Europe, Oceania

#### **DISTRIBUTION CHANNELS**

Perfumery, Department Store, Pharmacies, Herbalists and parapharmacies, E-commerce







## LABNATUR By Laboratorio Sys



Hall 21 - I5f SPAIN

#### **CBD LINE**

Natural skincare line with CBD and Hemp Oil. It is specially formulated to care for and protect the most sensitive and irritated skin. With a powerful blend of natural ingredients, this products intensely moisturises, reduces wrinkles and redness, and provides firmness and vitality to the skin.

www.laboratoriosys.es

#### **DISTRIBUTED COUNTRIES**

South America, Italy, Europe, Middle East

#### **DISTRIBUTION CHANNELS**

Beauty Salons, Spa&Hotel, Nail salon, Perfume Shops/Chain, Concept Store / Specialty Store / Boutique, Herbalist shops & Drugstores, E-commerce, Direct B2c retail



#### LABORATOIRES VENDÔME By La Phocéenne de Cosmétique



#### SOOTHING MOISTURIZING SERUM CONCENTRATE CALM V+ LABORATOIRES VE