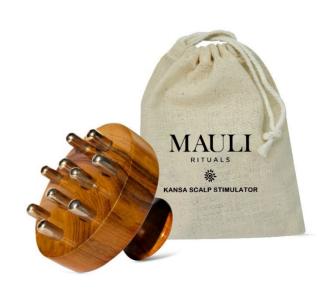

## MAULI RITUALS

**Hall 14EG - 48** 

#### MAULI RITUALS SCALP AND BODY STIMULATOR

A world first - a scalp stimulator crafted with Kansa - an ancient alloy that helps boost collagen and elastin stores improving overall skin health. As part of our eco-luxe hair care range we have created this revolutionary artisan, eco-friendly tool that effectively stimulates the 108 marma points in the body to boost circulation,

encouraging healthier hair growth, and enhance lymphatic drainage, leaving skin looking brighter and feeling lighter.

As well as a lovely cotton carry pouch, this set contains a deluxe Mauli Mini for deep nourishment on the go. This tool is also perfect for afro hair as it actually gets to the scalp.