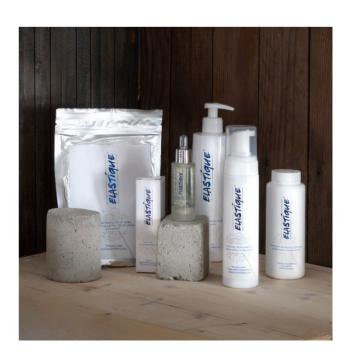

pilatory products that use blends enriched with natural and delicate ingredients. Elastique is the first brazilian wax that has been validated hypoallergenic through clinical and instrumental evaluations. An extremely effective cosmetic treatment that removes hair without stressing the skin: the elasticity finds its maximum expression in long and thin drafts and multidirectional removal.

Three different waxes, to be used without streaks, to guarantee maximum performance on every area of the body, for every type of skin and hair. Elastique also offers a face/body beauty care line and products to be applied before and after the treatment, for a 360° skin care.

www.holidaydepilatori.net

### **DISTRIBUTED COUNTRIES**

Europe, Italy

#### **DISTRIBUTION CHANNELS**

Beauty salons, Spa&Hotel







### **FEETCALM**



Hall 29 -D2d SPAIN

#### **SOS REPAIR**

New SOS REPAIR line For skin and nails prone to fungal infections.

SOS REPAIR MOUSSE: Foam cream that relieves itching, burning, scaling, and cracks between the toes. Its high concentration of purifying ingredients helps soothe and repair reddened and scaly skin. Its purifying synergy of Tea Tree, Thyme, Clove, Panthenol, Urea, and Olive Oil helps soothe and repair reddened, peeling skin. Foam texture with IMMEDIATE ABSORPTION.

Indicated for SKIN AND NAILS prone to fungi with itching caused by fungal infections.

SOS NAIL REPAIR SPRAY: Treatment that protects, regenerates, and strengthens rough, cracked, and discoloured nails. Its synergy of ingredients helps restore brittle nails and accelerates the healing process, ensu