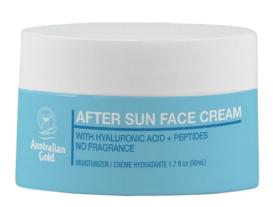

# AUSTRALIAN GOLD By Euracom

**Hall 26 – B73** 

#### **AFTER SUN FACE CREAM**

After-sun face treatment with rehydrating, regenerating, and revitalizing action that combines Vitamin B5, Niacinamide, Hyaluronic Acid, and Peptides. Hypoallergenic, dermatologically tested, and fragrance-free, it is suitable for all skin types. SKIN CARE TECHNOLOGIES

Rehydrate: Infusion of Vitamin B5 - a highly effective active ingredient to restore proper hydration and help retain moisture after prolonged sun exposure.

Restore: The combination of Hyaluronic Acid and Peptides delivers effective regenerative action. Visibly reduces the appearance of wrinkles and fine lines for visibly improved skin. Revitalize: A revitalizing blend with Niacinamide provides brightening and anti-blemish action for an even and radiant complexion.

Fragrance-Free, Dermatologically Tested, Hypoallergenic, Travel-Friendly Format Also suitable as a daily moisturizer for day and night use.

www.australiangold.it