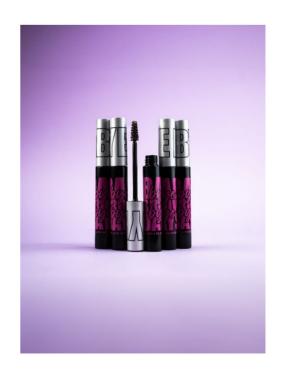

#### **SLIM EXTREME - LENGTH & DEFINITION MASCARA**

Slim Extreme is a long-lasting high definition, lengthening and volumizing mascara that gives your lashes extreme volume and length, and intense black color in just one stroke. It's unique super slim brush to reach every, even the smallest lash, making your lashes gorgeously defined and clear and giving them mega length, and smooth feeling like no other mascara can do.

It's lengthening and curling formula keeps straight lashes curled with zero flakes and clumps. It's long-lasting, smudge-, heat-, humidity- and sweat-proof. Formulated without D5/D6, TEA, plastic microbeads, silicones, nanomaterials. The product is vegan and not tested on animals.