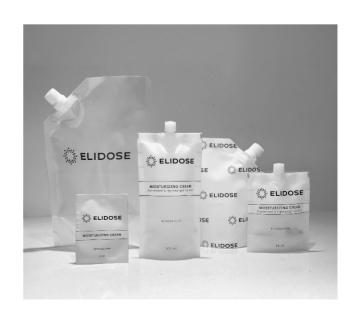

# MINI-DOYPACK By Elidose

Hall 20 - A23 FRANCE

#### **READY-TO RECYCLE MINI-DOYPACK**

The monomaterial ready-to-recycle mini doypack is a versatile solution designed for the cosmetic industry, available in multiple sizes ranging from 10 ml to 100 ml. It can be used both as an ecorefill and as a travel-size product. This lightweight and practical product offers an eco-friendly and handy choice. The mini-doypack is customizable with 3 different types of spouts, ensuring safety and ease of use.

www.elidose.com