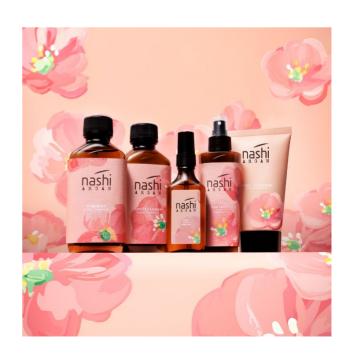

ragrance, are the 5 hair must-haves. Nashi Flower is the Collection dedicated to hair care and beauty with the spring scent. The collection is pink colored and immersed in an explosion of flowers: a bouquet of spring tones that will offer a new sensory experience.

The Nashi Flower hair routine consists in 5 best-selling products and their main features are their effectiveness and ease of use. The 5 products, with a new fragrance, a new logo, new graphics and a new color are: NASHI ARGAN SHAMPOO Bloom Fragrance, NASHI ARGAN CONDITIONER Bloom Fragrance, NASHI ARGAN DEEP INFUSION Bloom Fragrance, NASHI ARGAN INSTANT Bloom Fragrance.

www.nashiargan.it

#### **DISTRIBUTED COUNTRIES**

Europe, Italy, Asia, South America, Middle East

#### **DISTRIBUTION CHANNELS**

Hair salons, Concept store





# TR10 CAPILAR SOLUTION



Hall 37 - C20 SPAIN

#### **TR10 CAPILAR SOLUTION**

REGENERATING LOTION: Regenerator and strengthener of natural origin that helps regulate and solve all types of hair and skin conditions.

SCALP TREATMENT CREAM with balancing, regenerating and moisturizing effect and high anti-inflammatory power. Indicated to treat skin conditions.

NATURAL BALANCING SHAMPOO for frequent use and natural formulation, indicated for the care and protection of the scalp and hair.

HYDRA-CONDITIONER HAIR formulated with natural active ingredients to deeply condition and moisturize hair. Provides softness, lightness and elasticity.

PROFESSIONAL TREATMENT: Exclusively for professional use, this treatment is composed of natural acids that prepare and cleanse the scalp.

POWER BOOS