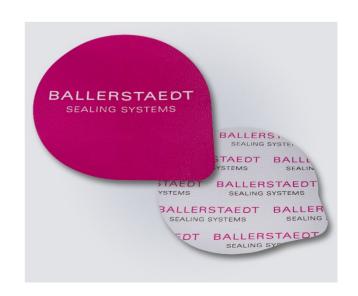

# BALLERSTAEDT & CO. OHG

#### BALLERSTAEOT

SEALING SYSTEMS

Hall 20 – D32 GERMANY

Sustainability and recycling are key requirements when it comes to sealing containers. Our latest addition to the ECO family, the BaCo Sample Seal HSL-PP ECO 3.6, consists of an exceptionally thin aluminum layer, allowing for maximum resource efficiency while maintaining the same high quality. This material is highly resistant to a wide range of filling goods, making it suitable for numerous

packaging solutions. Additionally, it offers excellent printability, allowing for clear branding and product information to be displayed directly on the seal. This combination of sustainability, durability, and customization makes the BaCo Sample Seal HSL-PP ECO 3.6 an ideal choice for companies looking to reduce their environmental impact without compromising on performance.