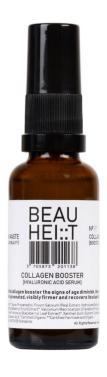

# BEAUHEIT By Unique Products Aps

Hall 21 – Q2 DENMARK

#### **BEAUHEIT COLLAGEN BOOSTER NO 113**

With BEAUHEIT hyaluronic acid COLLAGEN BOOSTER the signs of age diminish, the skin looks rejuvenated, visibly firmer and recovers its elasticity. When we are young, skin's regenerative processes are more powerful than the destructive ones, resulting in youthful and glowing appearance. With ageing, this process tends to reverse, and wrinkles appear. To maintain the youthful appearance, it is equally important to reduce the destructive processes while stimulating

regenerative ones. Pea protein-peptide acts as a multifunctional anti-ageing active ingredient, rejuvenating the skin, boosting collagen, and rebalancing skin processes to recover skin youth appearance with the skin becoming visibly firmer and with more elasticity. Extract of circular apple pomace, an agricultural waste ingredient, is rich in polyphenols, and contributing to restoring the healthy appearance of the skin thanks to its action on reducing inflammatory processes.