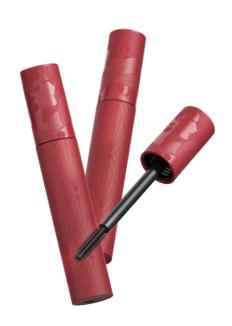

#### **ULTRX FIBER COLLECTION**

The Next Evolution in Fiber Technology ULTRX is an advanced brush fiber designed to deliver exceptional coverage uniformity while consistent product payoff, maintaining an incredibly soft, silky feel on the skin. Created using highly technical extrusion and unique tipping processes, this revolutionary fiber features an exclusive profile for unparalleled infinity-shaped precision. Unlike traditional cylindrical fibers, ULTRX splits into two ultra-fine tips at the end, ensuring even

product pickup and distribution. The ultra-thin fiber tips evenly pick up powder and liquid makeup products, while the softly textured midsection grips product for a perfectly smooth application. Its feathery-soft texture provides a luxurious application experience, gentle enough for even the most sensitive skin. With consistent product distribution and superior control, this innovative fiber technology delivers precision, comfort, and performance in every stroke.