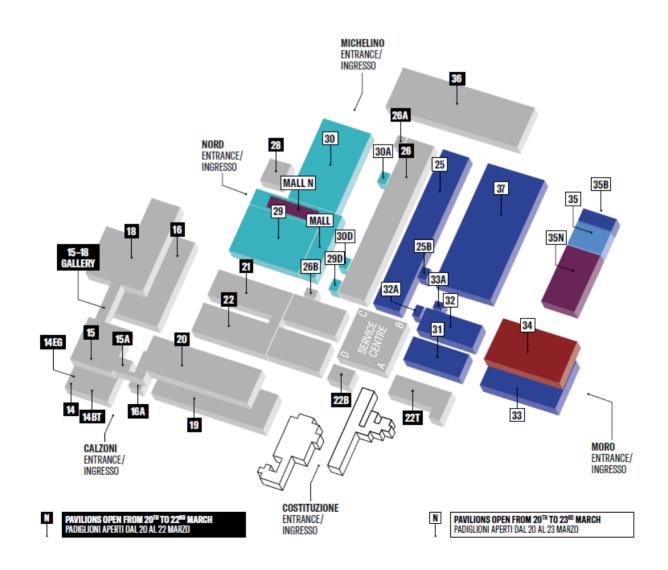

ne while providing direct hydration, a crucial support for the skin.

Based on research, more than 97% of users noted improvement in skin softness, pigmentation, and blemishes with the use of Face Massage. Face Massage boasts 99% Organic, 100% Plant-based content. It is suitable for all genders and is dermatologically tested. Face Massage is available in retail and professional sizes.

www.kusum.us

#### **DISTRIBUTED COUNTRIES**

North America, Asia

#### **DISTRIBUTION CHANNELS**

Beauty Salons, Spa&Hotel, Medical Clinics, Concept Store/Specialty Store/ Boutique, Luxury Prestige / Department Store, Direct B2c retail, E-commerce, Perfume Shops/Chain, Professional products E-commerce





# COSMO HAIR & NAIL BEAUTY SALON

- FURNISHING & EQUIPMENT
- PROFESSIONAL HAIR
- NAIL
- BEAUTY & SPA





# FURNISHING & EQUIPMENT

### 3 CLAVELES FILARMONICA By 3 Claveles-Bueno Hermanos S.a.

3 Claveles

Hall 33 - G20 SPAIN

#### SILEX TITANIUM SCISSORS

Our Silex Titanium scissors stand out for their TiN (titanium nitride) coating, in an elegant blue colour, using the PVD metal coating process.

This is a coating that provides exceptional surface hardness, high resistance to wear and corrosion. Harmony between design and innovative technology.

Offset - Allows you to work in an ergonomic position, with your shoulders straight and your elbow down, using minimal

wrist movements. Hollow Grinding - Sharper cutting edge for smoother, effortless cutting Razor Cutting Edge - To make layers by sliding the scissors without closing them

Flat adjustable screw - Adjustable screw, with an inner te