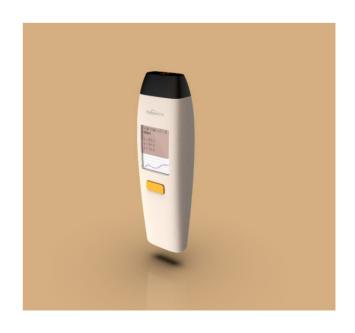

### **DIGISPECTRO**

Hall 14EG – 6 AUSTRALIA

#### **COMPLEXION**

CompleXion is a convenient, easy to use spectrophotometer facial scanner designed to simplify colour matching of cosmetics, in particular foundation makeup, to the customer skin tone. It accurately captures the true colour of the target in all lighting conditions, ensuring a perfect colour match from bright sunlight to indoor lighting. CompleXion offers an extensive, sophisticated functionality:

enabled by the spectrophotometer-grade accuracy the target colour can be formulated, not just matched with the existing library; the detected colour can be presented with its reflectance spectral chart; the device user can match with multiple colour libraries and create her/his own; the collected colour data can be organised by customer, date, etc.; All this makes CompleXion an essential tool for cosmetics retailers, beauty salons and makeup artists.