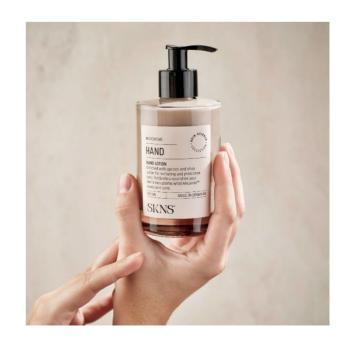

# SKNS<sup>®</sup>

Hall 14EG – 9 DENMARK

#### **SKNS HAND LOTION**

SKNS Hand Lotion is packed with active ingredients, including postbiotics – a breakthrough in skincare. Postbiotics play a central role in promoting a healthy skin microbiome by occupying space that could otherwise be used by potentially harmful bacteria. The essential compounds in postbiotics stimulate the production of vital vitamins, amino acids, antioxidants, and anti-inflammatory substances directly on the skin. This means that many of the nutrients you would typically purchase multiple

products to obtain are already naturally present on the skin - and SKNS with postbiotics enhances them, leaving your skin well-nourished, protected, and balanced. The product features SKNS's signature scent: a fresh and mild fragrance. It's a luxurious hand lotion that maintains the skin's natural balance while leaving it silky smooth with a non-greasy feel. SKNS Hand Lotion is presented in a stylish and elegant glass bottle that is 100% recyclable, making it a perfect fit for any interior.