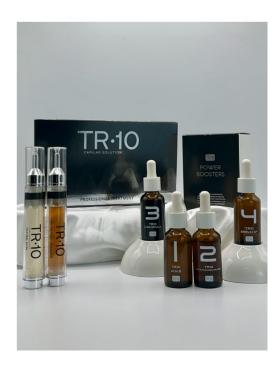

ncing, regenerating and moisturizing effect and high anti-inflammatory power. Indicated to treat skin conditions.

NATURAL BALANCING SHAMPOO for frequent use and natural formulation, indicated for the care and protection of the scalp and hair.

HYDRA-CONDITIONER HAIR formulated with natural active ingredients to deeply condition and moisturize hair. Provides softness, lightness and elasticity.

PROFESSIONAL TREATMENT: Exclusively for professional use, this treatment is composed of natural acids that prepare and cleanse the scalp.

POWER BOOSTERS: Pure active ingredients for exclusive professional use to enhance and intensify the effectiveness of the other TR10 products.

www.tr10capilarsolution.com

#### **DISTRIBUTED COUNTRIES**

Europe, Asia

#### **DISTRIBUTION CHANNELS**

Hair Salons





### **ZOLA**



Hall 35N-D41 POLAND

#### **ZOLA LAMINATION SYSTEM FOR BROWS AND LASHES PROTEIN RECONSTRUCTION**

**ZOLA** Lamination System Protein Reconstruction is an advanced innovative solution designed for professional use on both brows and lashes. Its unique formula combines cutting-edge science with care to deliver unparalleled results. The system features two types of relaxers that ensure optimal softening and shaping of even the most coarse or unruly hair. This makes it highly effective and versatile for different hair textures. Protein-Packed Formula: Each step of the system

is enriched with high-performance proteins that restore hair structure, improve elasticity, and give a natural shine. It nourishes hair from the inside out, protecting it during the lamination process.