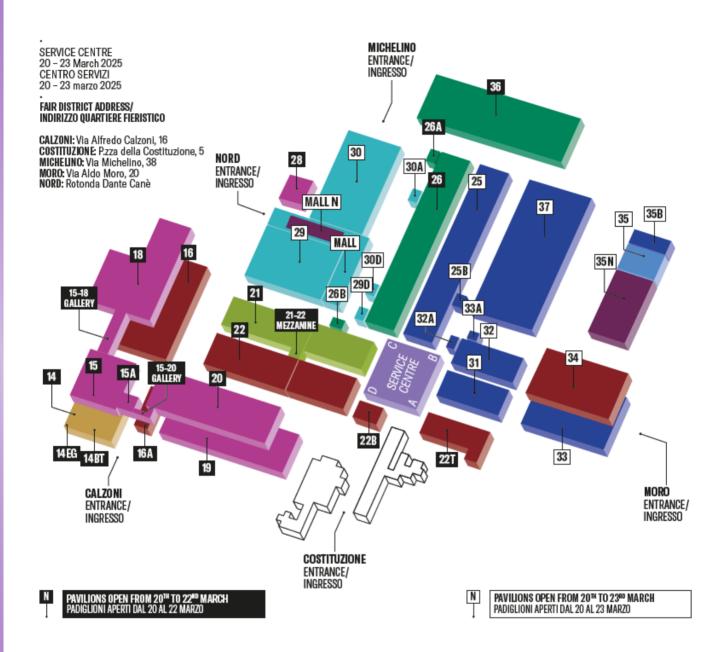

# 28MOPROF WORLDWIDE BOLOGNA THE LEADING B2B EVENT DEDICATED To all sectors of THE BEAUTY INDUSTR **BOLOGNA, ITALY** FAIR DISTRICT 20 - 22 MARCH 2025 COSMÔRACK SHASS ONSO 20 - 23 MARCH 2025 COSMO BEALTY SALON COSMOPROF.COM Organized by BolognaFiere Cosmoprof S.p.a. Info@cosmoprof.it





In partnership with





madeinitaly.gov.it









#### **COSMOPACK – SUPPLY CHAIN**

INGREDIENTS & RAW MATERIALS, PRIVATE LABEL & CONTRACT MANUFACTURING, PACKAGING, MACHINERY

#### **COSMO PERFUMERY & COSMETICS**

- COSMOPRIME
- EXTRAORDINARY GALLERY COSMOPRIME
- COSMETICS & TOILETRIES
- GREEN & ORGANIC
- COUNTRY PAVILIONS

#### **COSMO HAIR & NAIL BEAUTY SALON**

- FURNISHING & EQUIPMENT
- PROFESSIONAL HAIR
- NAIL
- BEAUTY & SPA



# MAP









# COSMOPACK - SUPLLY CHAIN

INGREDIENTS & RAW MATERIALS, PRIVATE LABEL & CONTRACT MANUFACTURING, PACKAGING, MACHINERY



WORLDWIDE ROLOGNA



## ANISA INTERNATIONAL



**Hall 18 - C42** USA

#### **ULTRX FIBER COLLECTION**

The Next Evolution in Fiber Technology ULTRX is an advanced brush fiber designed to deliver exceptional coverage uniformity while consistent product payoff, maintaining an incredibly soft, silky feel on the skin. Created using highly technical extrusion and unique tipping processes, this revolutionary fiber features an exclusive profile for unparalleled infinity-shaped precision. Unlike traditional cylindrical fibers, ULTRX splits into two ultra-fine tips at the end, ensuring even

product pickup and distribution. The ultra-thin fiber tips evenly pick up powder