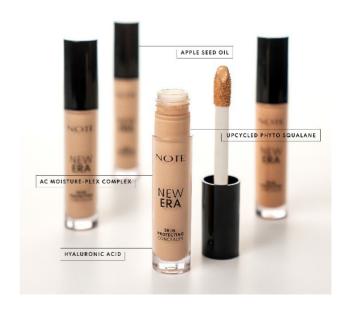

#### **NEW ERA**

MEET THE NEW SKIN PROTECTING HYBRID LINE: NEW ERA

A tale of beauty and innovation, where the sun's rising signifies not only the birth of a new day but the dawn of a new era in Note Cosmetique. We kept our focus on innovation, listened to your desires, drew inspiration from nature, and are now proud to present our very first Hybrid Collection.

We developed our new formula with upcycled renewable ingredients to create a compatible formula with nature. We hybridized our wellbalanced formula with skincare ingredients that protect your skin while moisturizing and leaving a flawless perfection.