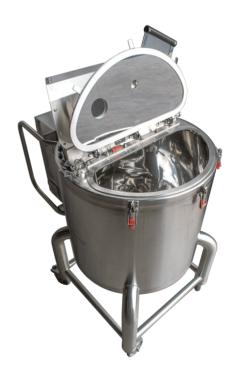

#### **ASEPTIBLEND**

The ASEPTIBLEND series mixers are the ideal choice for pharmaceutical companies aiming to optimize quality, efficiency, and compliance with the most stringent hygiene regulations.

The mixing apparatus ensures homogeneous processing, even for the most complex formulations, reducing the risk of contamination and fully adhering to GMP standards.

It integrates mixing, dissolution, and thermal regulation functions and can also include turboemulsification/homogenization systems.

All surfaces, seals, and joints are aseptic.

This series features an innovative onboard cleaning and sanitation system.

Thanks to advanced process parameter control, including variable speed and real-time monitoring options, this mixer guarantees consistent and scalable results.

An indispensable solution for production lines striving for excellence and competitiveness in the global pharmaceutical market.