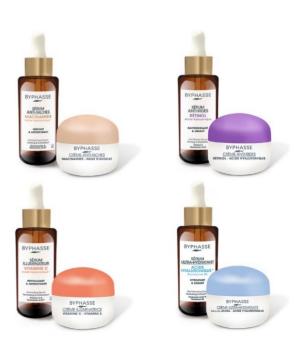

#### **SKIN BOOSTER COLLECTION**

Our Skin Booster collection has been specially designed to address 4 distinct skin needs thanks to targeted ingredients: niacinamide for anti-dark spot action, vitamin C for brightening action, retinol for anti-wrinkle action, and hyaluronic acid for ultra-hydrating action.

The line includes four duos, each consisting of a serum and a moisturizing cream, providing a complete skincare routine. The perfect boost to meet every skin need!

www.byphasse.com