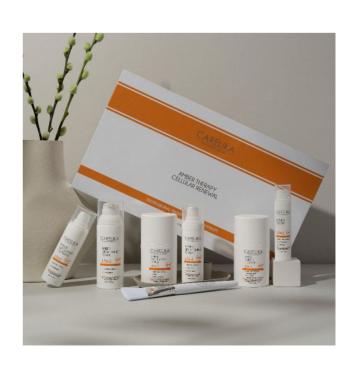

**

Amber Carboxy Therapy Mask is a revitalizing skincare treatment designed to restore the vitality of dull and tired skin. It harnesses the power of amber and carboxy therapy to rejuvenate the skin, correcting signs of aging and reversing damage caused by oxidative stress.

- -Minimizes the appearance of pores
- -Reduces pigmentation spots and evens out skin tone

Enhances blood circulation for a revitalized complexion

- -Reduces puffiness and swelling
- -Corrects signs of aging and improves skin elasticity
- -Reverses the effects of oxidative stress, restoring skin's vitality. 91,7% ingredients of natural origin made in France

www.carelikacosmetics.com

### DISTRIBUTED COUNTRIES

Europe, Italy, North America, Middle East, Asia

### **DISTRIBUTION CHANNELS**

Beauty salons, Spa&Hotel



# COLLAGEN LIFT PARIS By MM Collagen Experts Ltd.



PARIS

Hall 29 - C42 CYPRUS

#### **COLLAGEN LIFT PARIS DETOX**

Collagen Lift® Paris DETOX is an all-natural drink formulated to rid the body of toxins acquired from food, lifestyle and the environment to improve overall health and promote weight loss. Key Benefits:

- Detoxifies and purifies: Harnesses the power of natural ingredients like sea lettuce, pineapple stem, dandelion root, artichoke, ash leaf, rooibos tea, rosemary, papaya, burdock root, apple cider vinegar and collagen to flush out toxins and reduce water retention.
- Promotes healthy weight loss: Supports metabolism and natural fat-burning processes Improves digestion: The drink's formulation aids digestion, reduces bloating, and helps maintain gut health.
- Clinically t